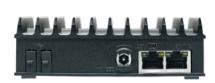

>End device authentication and authorization (802.1X)</li> </ul>                                                                                           |
| VPN throughput<br>(AES-256/SHA-256)<br>(AES-GCM-256) | > 100 Mbps                                                                                                                                                                                                                                            |
| General                                              | <ul> <li>&gt; Dimensions: 112 mm x 34 mm x 84 mm (w., h., d.)</li> <li>&gt; Weight: 350g</li> <li>&gt; Power source: 100-240 VAC, 9-20 VDC</li> <li>&gt; Power consumption: 15W</li> <li>&gt; MIL STD 810G compliant</li> </ul>                       |



## **Front panel** 1 x USB-A



## Back panel 2 x RJ45 2 x USB-A