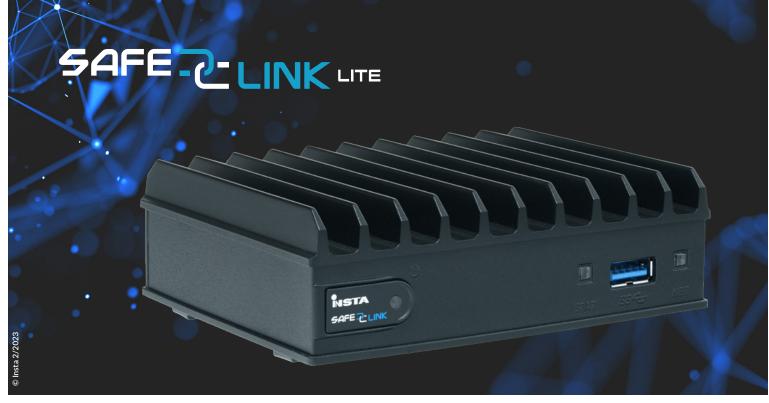

## **TECHNICAL SPECIFICATIONS**

| IPsec VPN                                            | <ul> <li>LAN-to-LAN</li> <li>Multicast over IPsec</li> <li>256-bit AES/Serpent encryption and SHA2 integrity protection</li> <li>VPN authentication         <ul> <li>X.509v3 RSA/ECC certificates</li> <li>IKE Pre-Shared Keys</li> </ul> </li> </ul> |
|------------------------------------------------------|-------------------------------------------------------------------------------------------------------------------------------------------------------------------------------------------------------------------------------------------------------|
| Routing                                              | > Static<br>> OSPF, BGP<br>> PIM-SM, PIM-SSM<br>> IGMPv2/v3