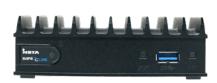

> <li>DHCP</li> <li>NTP</li> <li>End device authentication and authorization (802.1X)</li> </ul>                                                                                           |
| VPN throughput<br>(AES-256/SHA-256)<br>(AES-GCM-256) | > 100 Mbps                                                                                                                                                                                                                                            |
| General                                              | <ul> <li>&gt; Dimensions: 112 mm x 34 mm x 84 mm (w., h., d.)</li> <li>&gt; Weight: 350g</li> <li>&gt; Power source: 100-240 VAC, 9-20 VDC</li> <li>&gt; Power consumption: 15W</li> <li>&gt; MIL STD 810G compliant</li> </ul>                       |



## **Front panel** 1 x USB-A



## Back panel 2 x RJ45 2 x USB-A